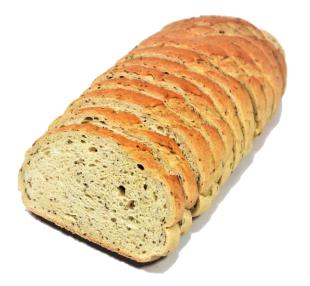

## C-226 Oval Light Rye Thick Cut

UPC: 033474502268

Case Count: 6 count

Unit Dimension 14" +/- (18 useable slices)

Unit Weight 36.0 oz. (1020g)

Case Net Weight: 13.50 lbs.
Case Gross Weight: 15.50 lbs.
Ti Hi 6 x 8

Case Dimension: 20.0" x 14.50" x 9.375"

Case Cube: 1.5 Sliced 3/4" Kosher: Parve Vegan: Yes

INGREDIENTS: Enriched Flour (wheat flour unbleached, malted barley flour, niacin, reduced iron, thiamine mononitrate, riboflavin, folic acid), Water, Rye Flour, Salt, Ground Caraway Seeds, Sugar, Acetic Acid, Lactic Acid, Ground Dill Seed, Natural Flavor, Yeast, Wheat Gluten, contains less than 2% of the following: calcium propionate (to retain freshness), calcium sulfate, caraway seeds, enzymes, ascorbic acid, soybean oil. **CONTAINS**WHEAT. Not suitable for SESAME allergy suffers due to manufacturing methods.